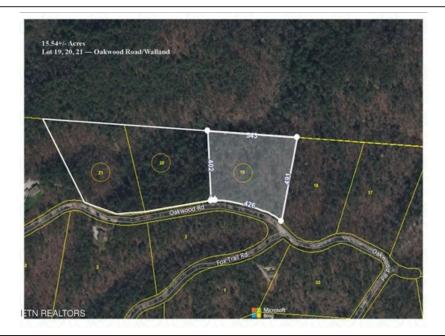

## Oakwood Rd Lot 19-21, Walland, TN 37886

» MLS #: 1240619

» Land | Lot: 15.54 acres

» More Info: OakwoodRdLot19-21.Listing.Site

Linda Hoppa Carter Chase Realty (865) 257-0371 (Linda) (865) 257-0372 (James) Linda@CarterChaseRealty.com http://www.CarterChaseRealty.com

## Remarks

3 Lots in the gated mountain community of Saddle Ridge/Walland. These lot are being sold together totalling 15.54+/-AC. Easy Access lot right off of Oakwood Road with Electricity, Telephone, and ATT UVerse available. Outstanding opportunity to own a large tract of land in 3 lots with views of the Chilhowee Mountains. Good buy and good location to own a peice of the Smokies within short drive distance of Maryville, Townsend, GSMNP, Knoxville and McGhee Tyson Airport. Visit Saddle Ridge on-line for more information regarding this community: